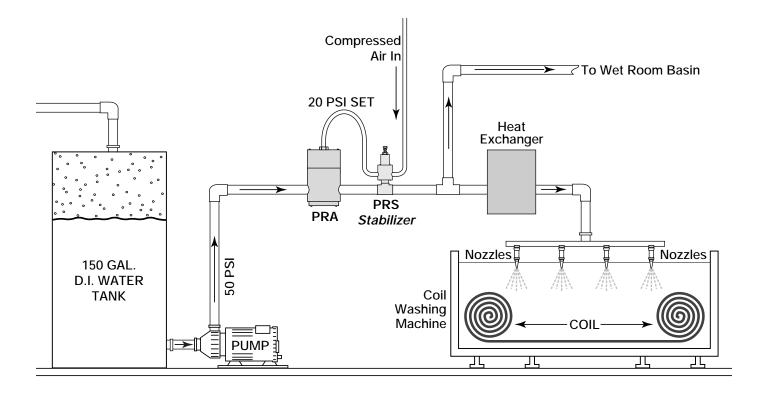

## PLAST- - MATIC APPLICATION BULLETIN IB-14

MARKET Solar Panel Manufacturer

PRODUCT(S) \_\_Series "PRA" Air Regulator and Series "PRS" Controller

REQUIREMENT To accurately maintain 20 PSI to primary multiple spray nozzles and to

secondary "wet room"

PROCESS FLUID(S) \_\_\_\_\_ Deionized (D.I.) Water

INLET PRESSURE/TEMPERATURE 50 PSI / Ambient

Stainless steel sheet (300 foot coil) is spray washed to remove all oils and other contaminants prior to a surface film being applied. To assure a proper wash 20 PSI needs to be maintained at the spray nozzles. However, whenever the wet room basin required filling (periodic) the pressure through the heat exchanger to the nozzle would drop-off. The customer purchased and installed a PRA075EP-PV and PRS-T-PV. This combination has eliminated the drop-off when both lines require flow and has "performed perfectly" per the manufacturing manager.